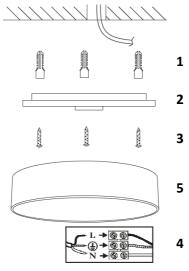

#### INSTALLATION

#### Switch off the power supply before installation!

- 1. Insert the dowels into the pre-drilled holes.
- 2. Remove the rear of the luminaire by turning it and thread the supply cable through the hole in the rear of the luminaire.
- 3. Screw on the back of the luminaire.
- 4. Connect the supply cable to the terminal block and make sure that the connection is correct.
- 5. Rotate to attach the front of the luminaire to the rear.
- 6. Switch on the power supply.